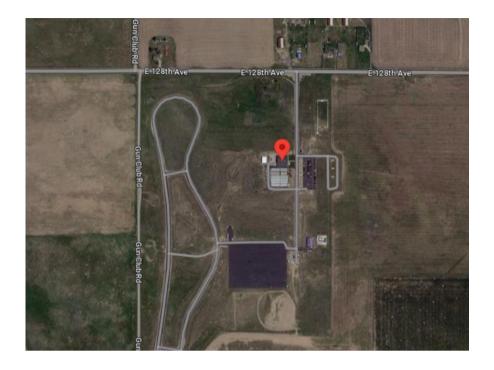

# **FLATROCK Map**

If you are heading east on 128th, Avenue the FLATROCK entrance will be on your right side.

The entrance has a gate, but it will be open.

Please park in the main parking lot labeled "1"

Enter the building at the main entrance labeled "2"

Walk directly down the hallway with the flags and out the back door.

Enter the building behind our main building known as the Auxiliary building, which is labeled "3"

Bathrooms are located in the main building.

If you have any questions, call 720-523-7500 or stop by the front desk, and we'll be happy to assist you.