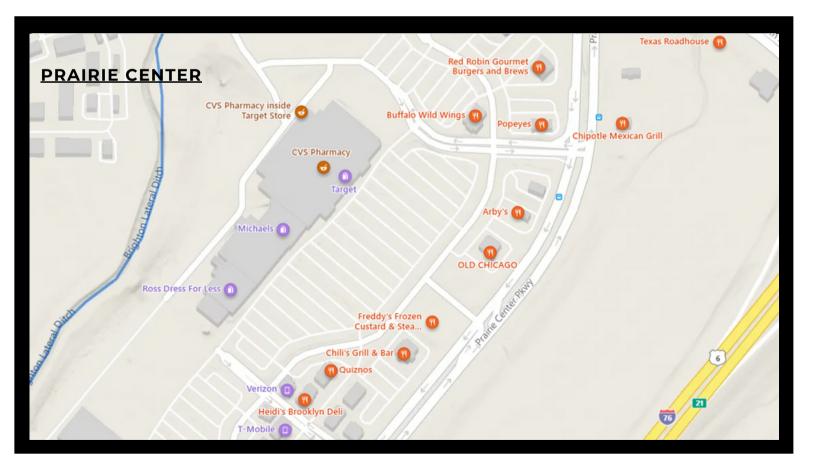

# **NEARBY RESTAURANTS**

Thank you for choosing FLATROCK to host your course. We appreciate your business! Due to the nature of our work we are about 15 minutes away from any restaurants or hotels. Please use this list to make your lunch break less stressful! We are happy to help you with picking up orders!

# CHILI'S

2211 Prairie Center Pkwy, Brighton, CO 80601 (720) 685-1492

#### **BUFFALO WILD WINGS**

2025 Prairie Center Pkwy, Brighton, CO 80601 (303) 655-9464

# **OLD CHICAGO**

2155 Prairie Center Pkwy, Brighton, CO 80601 (720) 445-7870

# FREDDY'S

2203 Prairie Center Pkwy, Brighton, CO 80601 (720) 798-1129

# **CHIPOTLE**

22046 Prairie Center Pkwy, Brighton, CO 80601 (720) 259-5627

# **POPEYES**

2032 Prairie Center Pkwy, Brighton, CO 80601 (720) 673-8635

# CHICK-FIL-A

2035 Prairie Center Pkwy, Brighton, CO 80601 (303) 655-1404

# TEXAS ROADHOUSE

3738 Eagle Blvd Brighton, CO 80601 (720) 623-4221

# ARBY'S

2133 Prairie Center Pkwy, Brighton, CO 80601 (303) 659-4553

# **QUIZNOS**

2237 Prairie Center Pkwy, Brighton, CO 80601 (303) 654-1160

# HEIDI'S DELI

2239 Prairie Center Pkwy, Brighton, CO 80601 (303) 655-9510

# **RED ROBIN**

2021 Prairie Center Pkwy, Brighton, CO 80601 (720) 223-6380