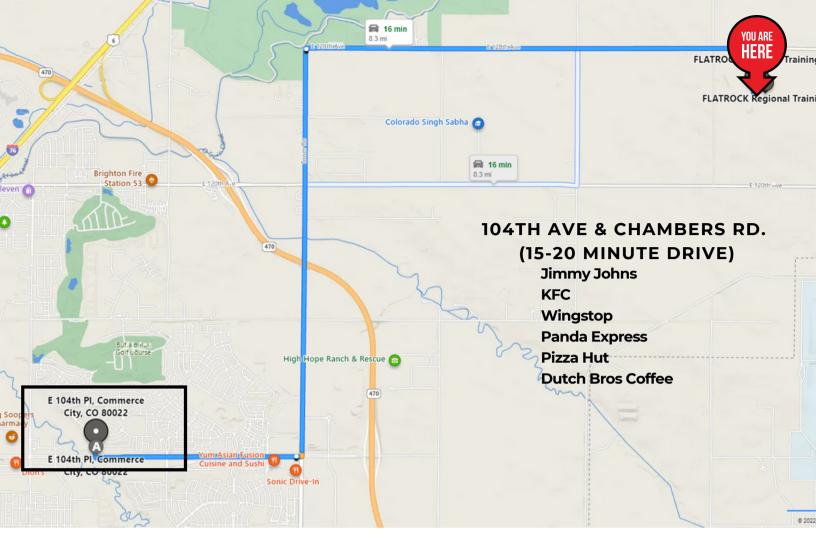

# **NEARBY RESTAURANTS**

Thank you for choosing FLATROCK to host your course. We appreciate your business! Due to the nature of our work we are about 15 minutes away from any restaurants or hotels. Please use this list to make your lunch break less stressful! We are happy to help you with picking up orders!

# **JIMMY JOHNS**

10449 Chambers Rd, Commerce City, CO 80022 (303) 853-4444

# **KFC**

15101 E. 104th Avenue, Commerce City, CO 80022 (303) 287-6457

# **WINGSTOP**

10430 Chambers Rd, Commerce City, CO 80022 (720) 403-9713

# PANDA EXPRESS

15481 E 104th Ave, Commerce City, CO (720) 504-0108

# PIZZA HUT

115550 E 103rd Pl, Commerce City, CO 80022 (303) 289-2727

# **DUTCH BROS**

115431 E 104th Ave, Commerce City, CO 80022 (541) 955-4700