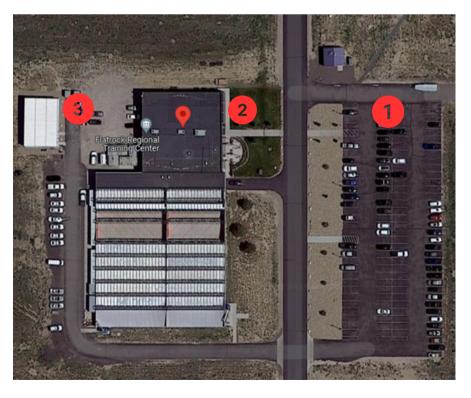

# **FLATROCK Map**

If you are heading east on 128th, Avenue the FLATROCK entrance will be on your right side.

The entrance has a gate, but it will be open.

Please park in the main parking lot labeled "1"

Enter the building at the main entrance labeled "2"

Walk directly down the hallway with the flags and out the back door.

Enter the building behind our main building known as the Auxiliary building, which is labeled "3"