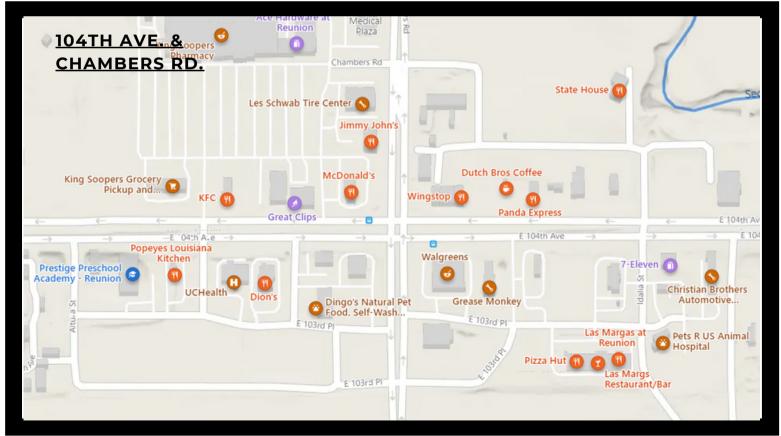

# **NEARBY RESTAURANTS**

Thank you for choosing FLATROCK to host your course. We appreciate your business! Due to the nature of our work we are about 15 minutes away from any restaurants or hotels. Please use this list to make your lunch break less stressful! We are happy to help you with picking up orders!

# **JIMMY JOHNS**

10449 Chambers Rd, Commerce City, CO 80022 (303) 853-4444

# **KFC**

15101 E. 104th Avenue, Commerce City, CO 80022 (303) 287-6457

# **WINGSTOP**

10430 Chambers Rd, Commerce City, CO 80022 (720) 403-9713

# PANDA EXPRESS

15481 E 104th Ave, Commerce City, CO (720) 504-0108

# PIZZA HUT

115550 E 103rd Pl, Commerce City, CO 80022 (303) 289-2727

# **DUTCH BROS**

115431 E 104th Ave, Commerce City, CO 80022 (541) 955-4700