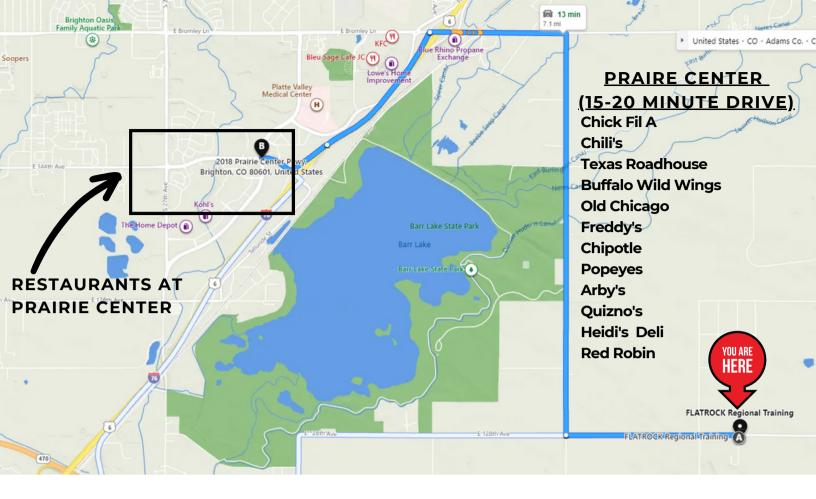

# **NEARBY RESTAURANTS**

Thank you for choosing FLATROCK to host your course. We appreciate your business! Due to the nature of our work we are about 15 minutes away from any restaurants or hotels. Please use this list to make your lunch break less stressful! We are happy to help you with picking up orders!

# CHICK-FIL-A

2035 Prairie Center Pkwy, Brighton, CO 80601 (303) 655-1404

# CHILI'S

2211 Prairie Center Pkwy, Brighton, CO 80601 (720) 685-1492

# TEXAS ROADHOUSE

3738 Eagle Blvd Brighton, CO 80601 (720) 623-4221

#### **BUFFALO WILD WINGS**

2025 Prairie Center Pkwy, Brighton, CO 80601 (303) 655-9464

# **OLD CHICAGO**

2155 Prairie Center Pkwy, Brighton, CO 80601 (720) 445-7870

# FREDDY'S

2203 Prairie Center Pkwy, Brighton, CO 80601 (720) 798-1129

# **CHIPOTLE**

22046 Prairie Center Pkwy, Brighton, CO 80601 (720) 259-5627

# **POPEYES**

2032 Prairie Center Pkwy, Brighton, CO 80601 (720) 673-8635

# ARBY'S

2133 Prairie Center Pkwy, Brighton, CO 80601 (303) 659-4553

# **QUIZNOS**

2237 Prairie Center Pkwy, Brighton, CO 80601 (303) 654-1160

# HEIDI'S DELI

2239 Prairie Center Pkwy, Brighton, CO 80601 (303) 655-9510

# **RED ROBIN**

2021 Prairie Center Pkwy, Brighton, CO 80601 (720) 223-6380